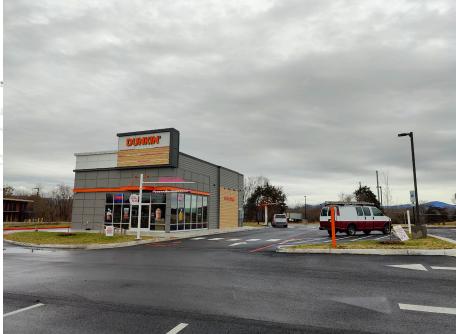

t-to-suit
- Restriction on chicken sales cannot exceed 15% of Tenant's sales
- Pad sits between both Dunkin Donuts and Chick-Fil-A which both have above average national sales
- · Already Subdivided
- Close proximity to Washington & Lee University and VMI
- Close to I-64 interchange

# ABOUT THE LEXINGTON MARKETPLACE:

Take advantage of an exciting new development opportunity in Lexington, VA! This pad ready site is conveniently located right off the I-64 and I-81 interchange. The 1.40-acre parcel can accommodate a building up to 1,800 square feet, together with a drive-thru. Join Dunkin and the future Chick-Fil-A in this thriving commercial area. Perfect for a quick-service restaurant (QSR), this ready-to-go site offers great potential for success.



# Proposed Site Plan & Photos











# **Location Map**





# **Retail Trade Area**