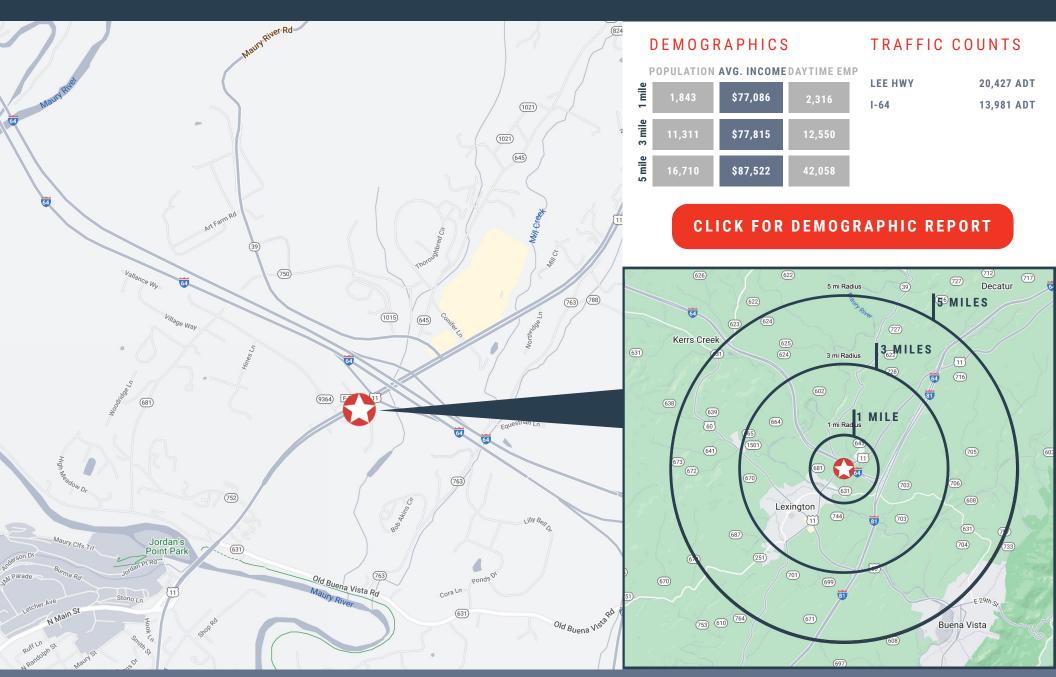

chicken sales cannot exceed 15% of Tenant's sales
- Pad sits between both Dunkin Donuts and Chick-Fil-A which both have above average national sales
- · Already Subdivided
- Close proximity to Washington & Lee University and VMI
- Close to I-64 interchange

# ABOUT THE LEXINGTON MARKETPLACE:

Take advantage of an exciting new development opportunity in Lexington, VA! This pad ready site is conveniently located right off the I-64 and I-81 interchange. The 1.40-acre parcel can accommodate a building up to 1,800 square feet, together with a drive-thru. Join Dunkin and the future Chick-Fil-A in this thriving commercial area. Perfect for a quick-service restaurant (QSR), this ready-to-go site offers great potential for success.



# Proposed Site Plan & Photos











# **Location Map**





# **Retail Trade Area**