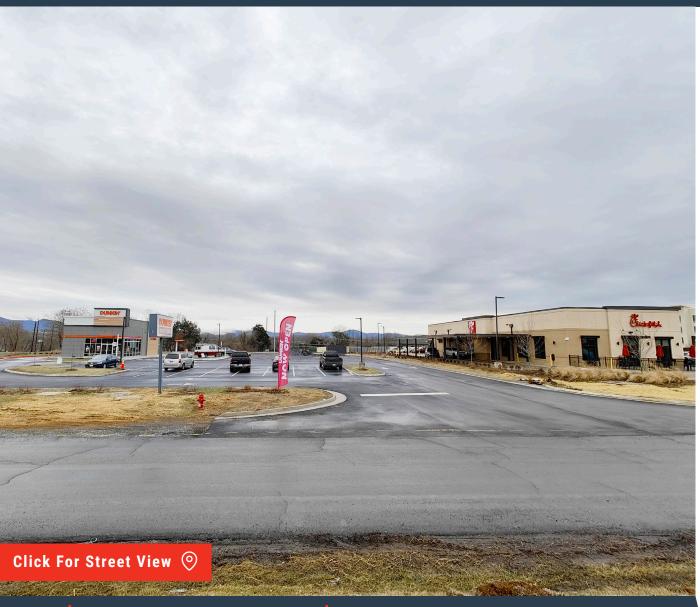

# ABOUT THE LEXINGTON MARKETPLACE:

Take advantage of an exciting new development opportunity in Lexington, VA! This pad ready site is conveniently located right off the I-64 and I-81 interchange. The 1.40-acre parcel can accommodate a building up to 1,800 square feet, together with a drive-thru. Join Dunkin and the future Chick-Fil-A in this thriving commercial area. Perfect for a quick-service restaurant (QSR), this ready-to-go site offers great potential for success.

# Proposed Site Plan & Photos