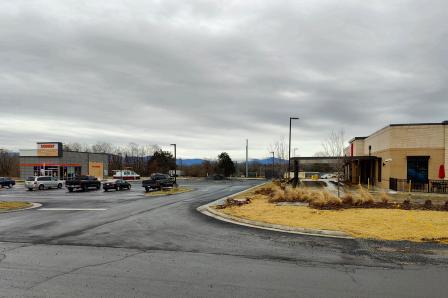

ilt-to-suit
- Restriction on chicken sales cannot exceed 15% of Tenant's sales
- Pad sits between both Dunkin Donuts and Chick-Fil-A which both have above average national sales
- · Already Subdivided
- Close proximity to Washington & Lee University and VMI
- Close to I-64 interchange

# ABOUT THE LEXINGTON MARKETPLACE:

Take advantage of an exciting new development opportunity in Lexington, VA! This pad ready site is conveniently located right off the I-64 and I-81 interchange. The 1.40-acre parcel can accommodate a building up to 1,800 square feet, together with a drive-thru. Join Dunkin and the future Chick-Fil-A in this thriving commercial area. Perfect for a quick-service restaurant (QSR), this ready-to-go site offers great potential for success.



# Proposed Site Plan & Photos











# **Location Map**





# **Retail Trade Area**