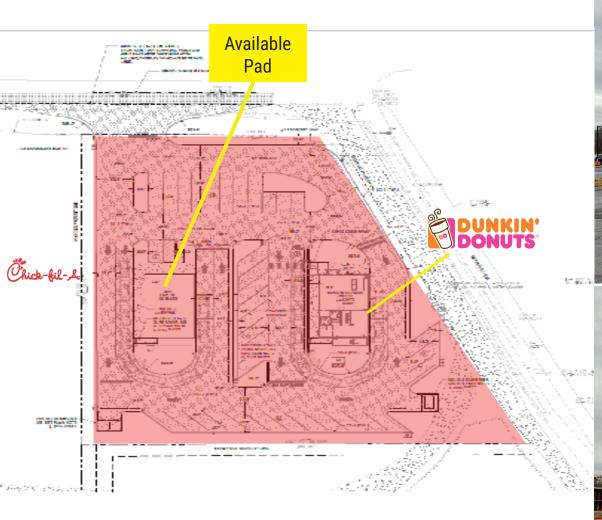

#### PROJECT SIZE:

Shared 1.40 Acre Pad Site

#### AVAILABILITY:

- Adjacent to Dunkin is a pad ready site for lease or possible built-to-suit
- Restriction on chicken sales cannot exceed 15% of Tenant's sales
- Pad sits between both Dunkin Donuts and Chick-Fil-A which both have above average national sales
- · Already Subdivided
- Close proximity to Washington & Lee University and VMI
- Close to I-64 interchange

# Proposed Site Plan & Photos