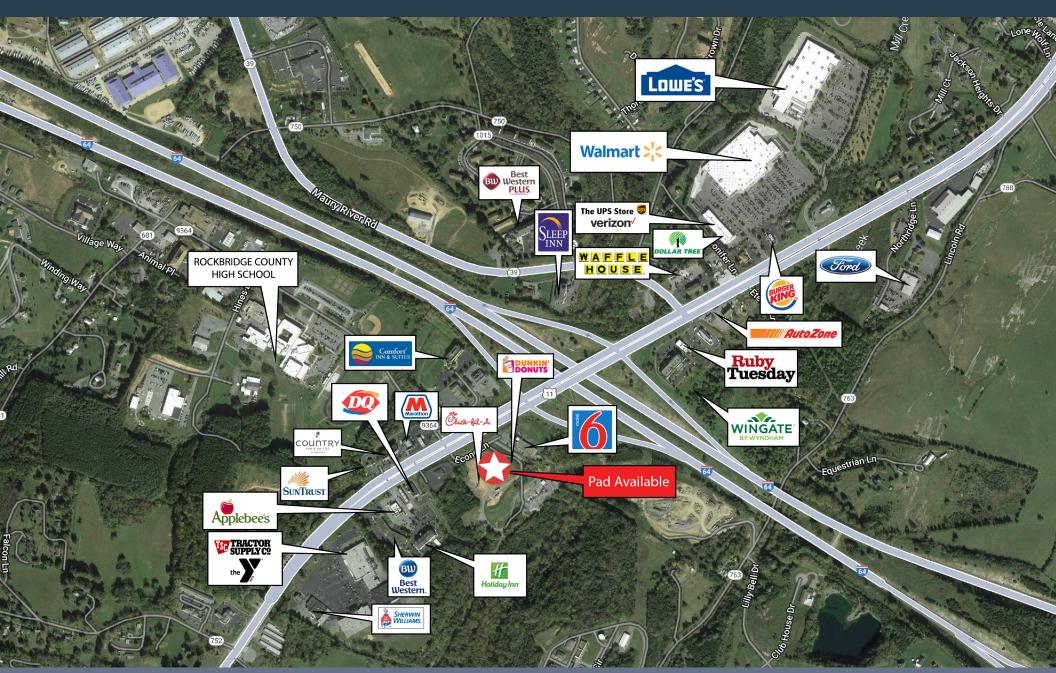

15% of Tenant's sales
- Pad sits between both Dunkin Donuts and Chick-Fil-A which both have above average national sales
- · Already Subdivided
- Close proximity to Washington & Lee University and VMI
- Close to I-64 interchange

# ABOUT THE LEXINGTON MARKETPLACE:

Take advantage of an exciting new development opportunity in Lexington, VA! This pad ready site is conveniently located right off the I-64 and I-81 interchange. The 1.40-acre parcel can accommodate a building up to 1,800 square feet, together with a drive-thru. Join Dunkin and the future Chick-Fil-A in this thriving commercial area. Perfect for a quick-service restaurant (QSR), this ready-to-go site offers great potential for success.



# Proposed Site Plan & Photos











# **Location Map**





# **Retail Trade Area**