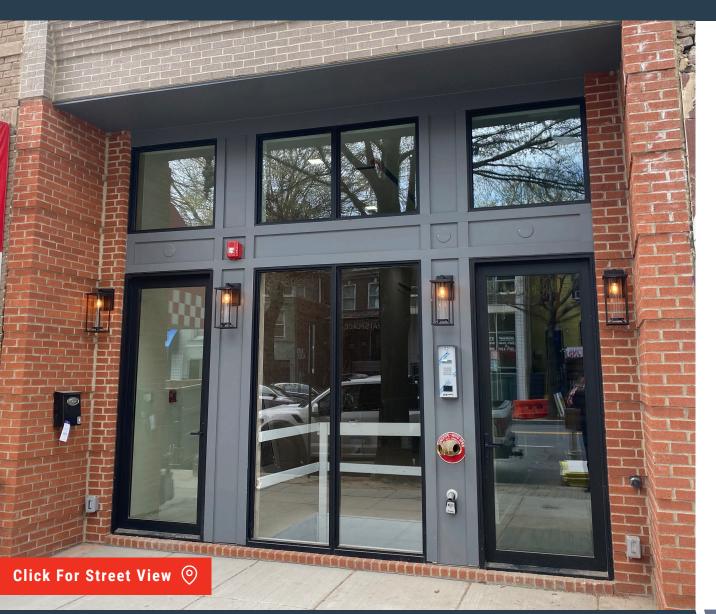

### PREMISES SIZE: 800 ± SF

#### ABOUT THE PROPERTY:

The property is a newly renovated and developed property on Georgia Avenue NW in the Petworth/ Park View neighborhood of Washington D.C. Located proximate to many amenities including local bars and restaurants and retail establishments, this area has experienced continued growth and development in recent years.