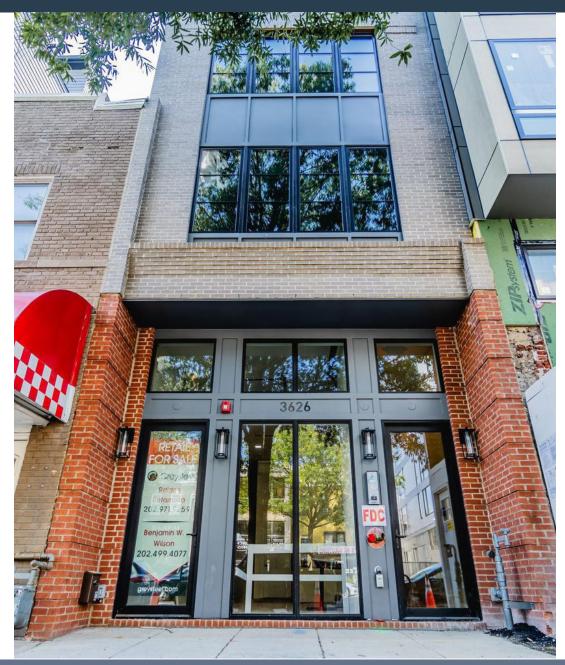

## **3626 GEORGIA AVENUE NW**

WASHINGTON, DC 20010

### **Apartments For Rent**



#### AVAILABILITY:

Unit 3, 4, 5 – One Bedroom, One Bath Unit 7 & 8 – Two Bedrooms, Two Baths (Unit 7 available Sept. 1st)

#### ABOUT THE PROPERTY:

The property is a newly renovated and developed property on Georgia Avenue NW in the Petworth/ Park View neighborhood of Washington D.C. Located proximate to many amenities including local bars and restaurants and retail establishments, this area has experienced continued growth and development in recent years.

## **Nick Alevrogiannis**

D | 571.765.4419 C | 443.804.3933 nalevro@renaudconsulting.net



# **Apartment Units**













# Exterior









# **Location Map**