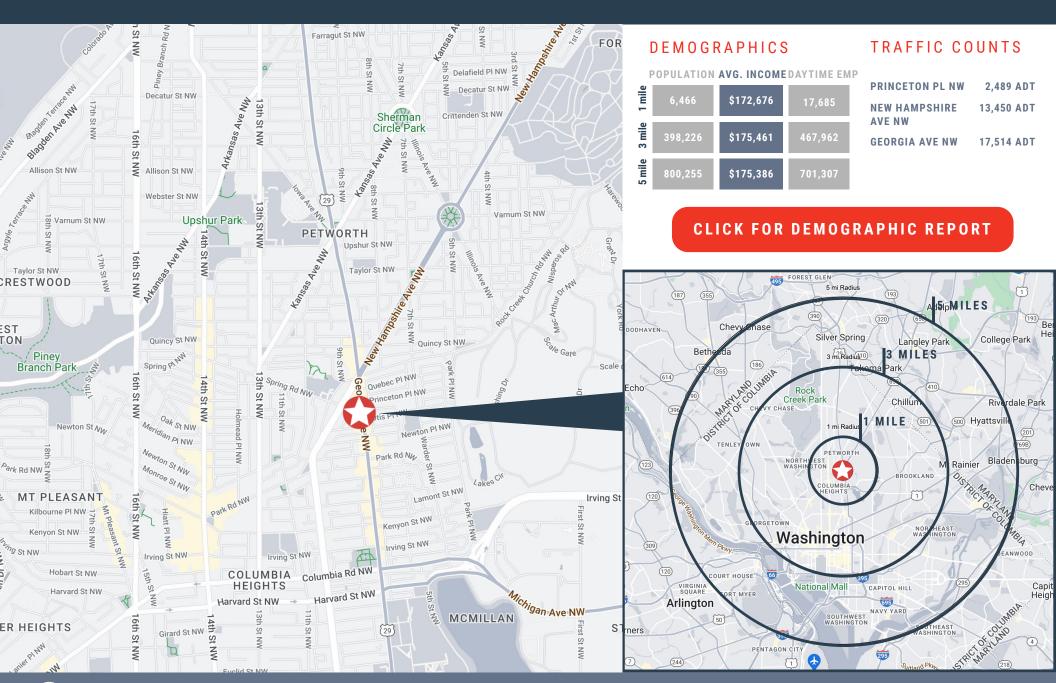

## **3626 GEORGIA AVENUE NW**

WASHINGTON, DC 20010

### **Apartments For Rent**



#### AVAILABILITY:

Unit 3, 4, 5 – One Bedroom, One Bath Unit 7 & 8 – Two Bedrooms, Two Baths (Unit 7 available Sept. 1st)

#### ABOUT THE PROPERTY:

The property is a newly renovated and developed property on Georgia Avenue NW in the Petworth/ Park View neighborhood of Washington D.C. Located proximate to many amenities including local bars and restaurants and retail establishments, this area has experienced continued growth and development in recent years.

## **Nick Alevrogiannis**

D | 571.765.4419 C | 443.804.3933 nalevro@renaudconsulting.net



# **Apartment Units**













# Exterior









# **Location Map**