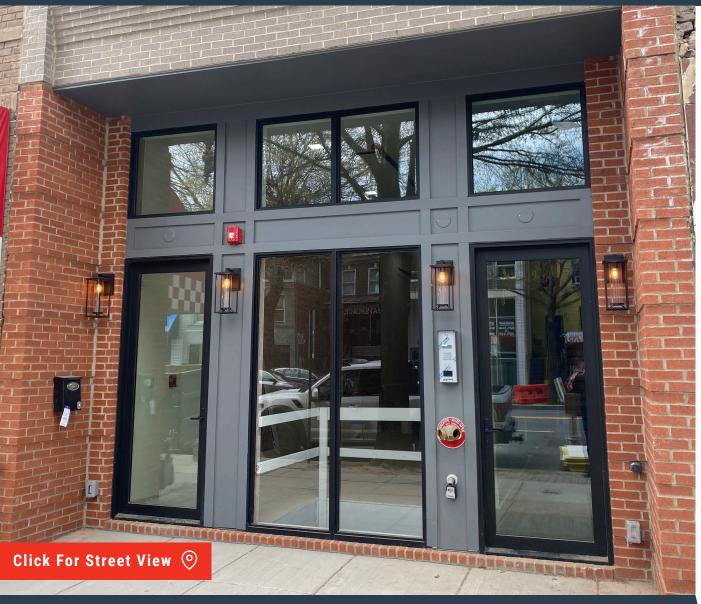

# Exterior

#### ABOUT THE PROPERTY:

The property is a newly renovated and developed property on Georgia Avenue NW in the Petworth/ Park View neighborhood of Washington D.C. Located proximate to many amenities including local bars and restaurants and retail establishments, this area has experienced continued growth and development in recent years.