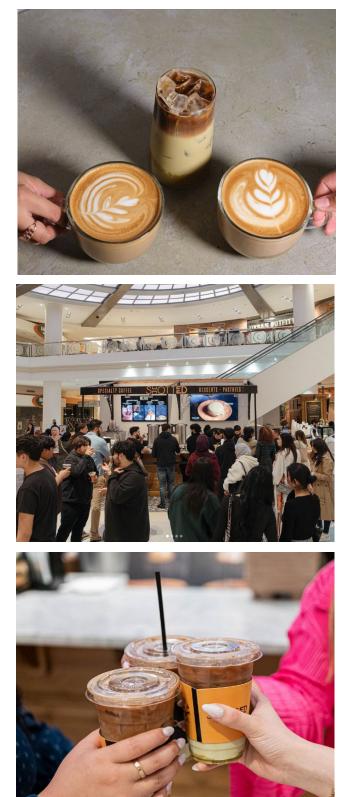

## WHAT IS SHOTTED COFFEE?

SHOTTED, a Saudi Brand coffee shop in the heart of TysonsthatofferspremiumEspressoDrinks,Desserts, and Baked goods. A Saudi Café, inspired concept to take the typical coffee shop experience to the next level with sharing quality and positive community vibes.

Started in 2019 as a pop-up cart in the DMV, we enjoyed sharing amazing coffee and different flavor experiences with the community.

Early 2020, our journey at Tyson's Corner Center startedto serve the community with a mazing coffee, lattes, and sweets.