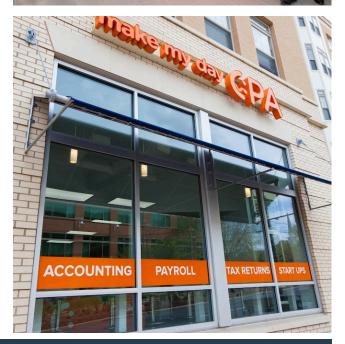

#### WHAT IS MAKE MY DAY CPA?

Why Make My Day CPA? It's so simple. Tax and accounting advisors should always be

- 1. Available
- 2. Happy to hear from you
- 3. Skilled and proactive

Make My Day CPA advisors greet you at one of our storefronts when you are contemplating self-employment or taking your business to the next level.

Our welcoming CPA stores are conveniently located and available for you to walk in with questions. When you are ready to expand, have the infrastructure to provide accounting technology, payroll, and employee benefits, and address complex interstate and international tax issues.