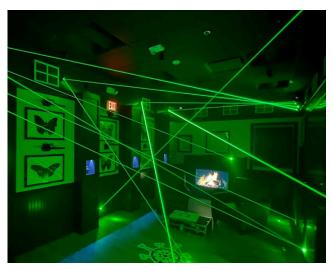

#### WHAT IS ESCAPOLOGY?

Premium real life escape game experience! Up to 8 players will be challenged in this new attraction by working together to find clues, solve puzzles, and pick locks that will free them from the game room. Do you have what it takes to escape?