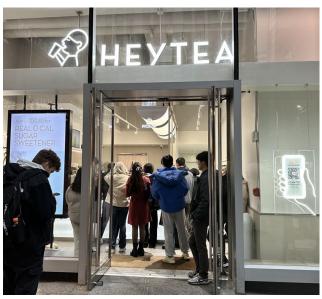

#### WHAT IS HEYTEA?

HeyTea is top of the line in bubble tea industry with over 3000 locations globally. In 2012, they created the first cup of Cheese Tea by the river in Jiangmen, China, pioneering the use of real ingredients such as real milk, real fruit, real tea, and real natural cane sugar. This marked the beginning of the era of "New-Style Tea" drinks.

They just opened their first US location in Time Square of New York City in December 2023. Now, they are trying to open their first DC flash ship store. They are seeking spaces size 1000 sf to 2000 sf and non-vented required.