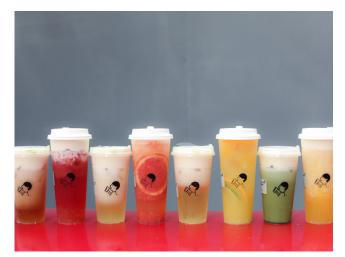

#### WHAT IS HEYTEA?

HeyTea is top of the line in bubble tea industry with over 3000 locations globally. In 2012, they created the first cup of Cheese Tea by the river in Jiangmen, China, pioneering the use of real ingredients such as real milk, real fruit, real tea, and real natural cane sugar. This marked the beginning of the era of "New-Style Tea" drinks.

They just opened their first US location in Time Square of New York City in December 2023. Now, they are trying to open their first DC flash ship store. They are seeking spaces size 1000 sf to 2000 sf and non-vented required.