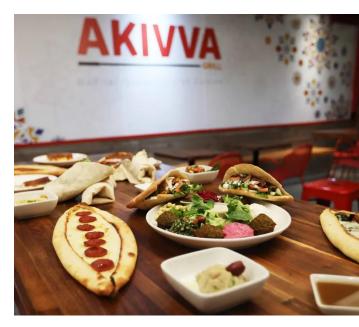

#### WHAT IS AKIVVA GRILL?

You can get a taste of Turkey right here in the DMV at Akivva Grill. Everything on our menu is made from scratch and is simple and fresh prepared with care by our talented chefs.

This is a fast casual restaurant that offers mediterranean bowls, kabob wraps, doner, pide and desserts.

Read more at: https://akivvagrill.com/