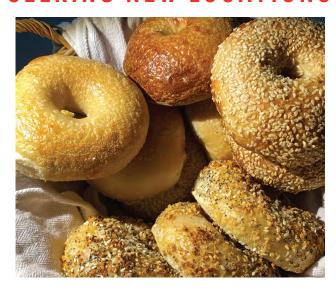

#### WHAT IS BULLFROG BAGELS?

Bullfrog Bagels has redefined the capital's culinary landscape, turning Washington, D.C., into a hub for bagel connoisseurs. Spearheaded by D.C. native Jeremiah Cohen, Bullfrog Bagels is the result of a relentless pursuit of authenticity and quality in bagel-making.

At Bullfrog Bagels, every bagel is a testament to the art of traditional baking. Each variety is meticulously crafted to offer an unforgettable flavor experience that has customers returning for more.