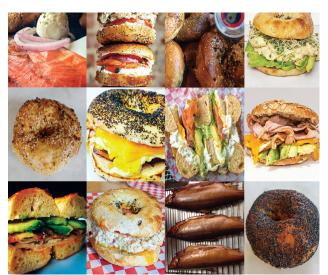

At Bullfrog Bagels, every bagel is a testament to the art of traditional baking. Each variety is meticulously crafted to offer an unforgettable flavor experience that has customers returning for more.