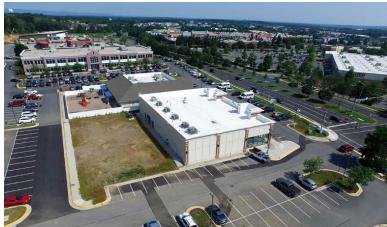

### Ashton Square

8130 Ashton Avenue, Manassas, VA 20109

### **Retail Space For Lease**

### John Marigliano

Direct | 571.765.4423 Cell | 301.755.4419

Email | jmarigliano@renaudconsulting.net

- Up to 6,400 SF per floor and up to 2 floors.
- ATM kiosk finished pad available: Front and center at signalized entrance. Site plan approved & finished with all utilities stubbed to the site.
- · New retail development with excellent visibility and access at the signalized intersection of Ashton Ave. (27,000 ADT) and Lomond Dr. (8,800 ADT).
- Generous monument signage available and ample surface parking available.
- Under Construction Rosemount Lewis Elementary School next door with 900+ student capacity and scheduled to open September