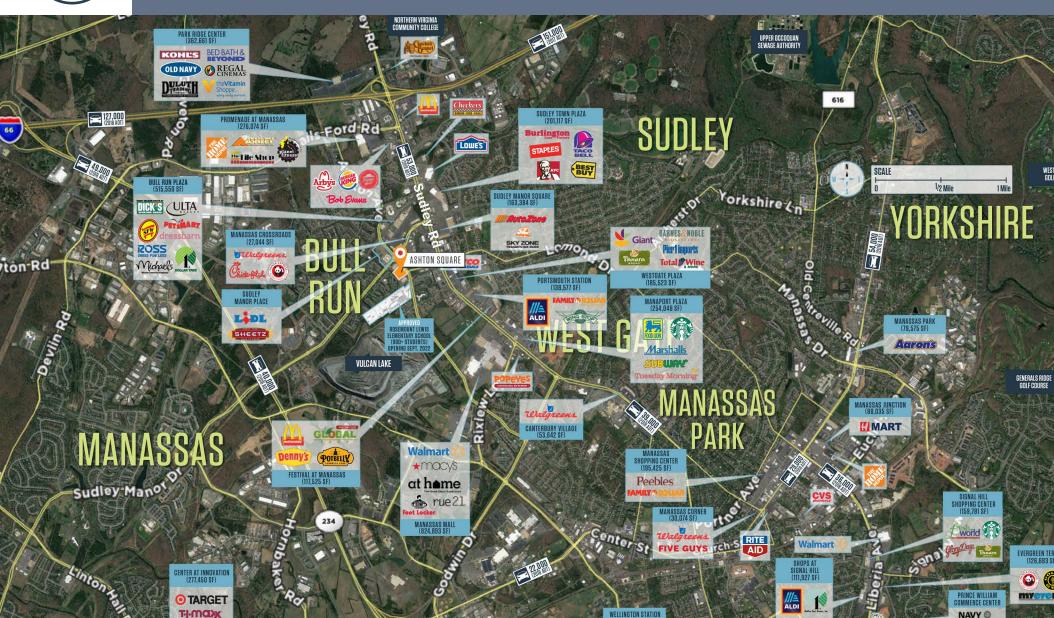

quare

8130 Ashton Avenue, Manassas, VA 20109

### **Retail Space For Lease**





### John Marigliano

Direct | 571.765.4423 Cell | 301.755.4419

Email | jmarigliano@renaudconsulting.net

- Up to 6,400 SF per floor and up to 2 floors.
- ATM kiosk finished pad available: Front and center at signalized entrance. Site plan approved & finished with all utilities stubbed to the site.
- · New retail development with excellent visibility and access at the signalized intersection of Ashton Ave. (27,000 ADT) and Lomond Dr. (8,800 ADT).
- Generous monument signage available and ample surface parking available.
- Under Construction Rosemount Lewis Elementary School next door with 900+ student capacity and scheduled to open September

JOIN THESE RETAILERS:















# Site Plan







# Aerial







# Aerial







# Photos