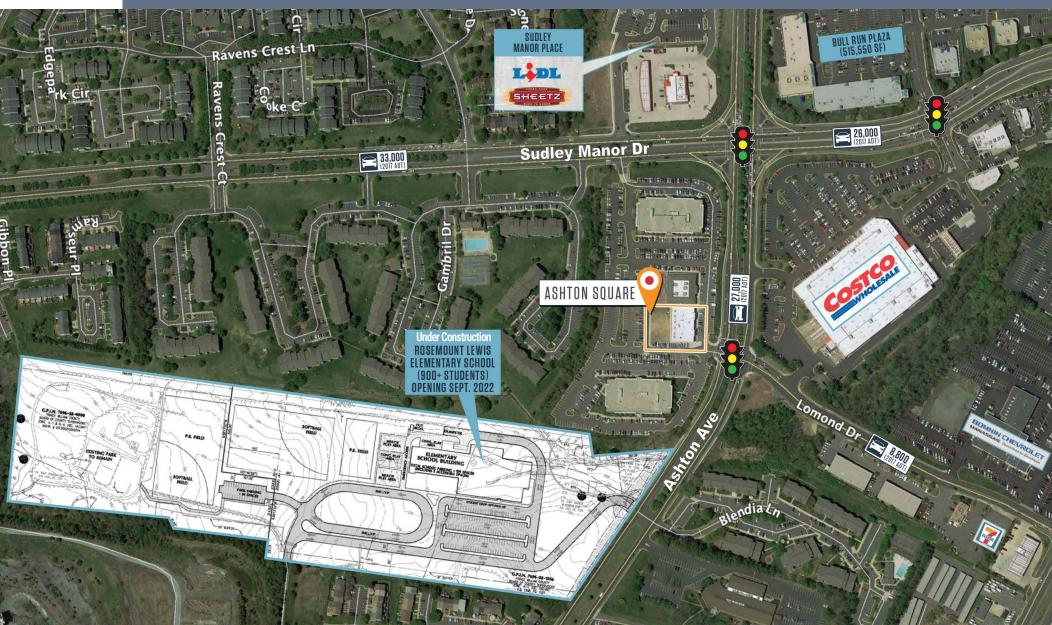

# Aerial

### John Marigliano

Direct | 571.765.4423 Cell | 301.755.4419

Email | jmarigliano@renaudconsulting.net

- Up to 6,400 SF per floor and up to 2 floors.
- ATM kiosk finished pad available: Front and center at signalized entrance. Site plan approved & finished with all utilities stubbed to the site.
- · New retail development with excellent visibility and access at the signalized intersection of Ashton Ave. (27,000 ADT) and Lomond Dr. (8,800 ADT).
- Generous monument signage available and ample surface parking available.
- Under Construction Rosemount Lewis Elementary School next door with 900+ student capacity and scheduled to open September