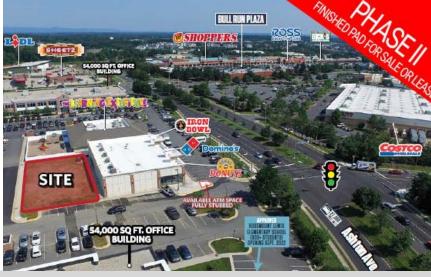

# Aerial

### John Marigliano

Direct | 571.765.4423 Cell | 301.755.4419

Email | jmarigliano@renaudconsulting.net

- Up to 6,400 SF per floor and up to 2 floors.
- ATM kiosk finished pad available: Front and center at signalized entrance. Site plan approved & finished with all utilities stubbed to the site.
- · New retail development with excellent visibility and access at the signalized intersection of Ashton Ave. (27,000 ADT) and Lomond Dr. (8,800 ADT).
- Generous monument signage available and ample surface parking available.
- Under Construction Rosemount Lewis Elementary School next door with 900+ student capacity and scheduled to open September