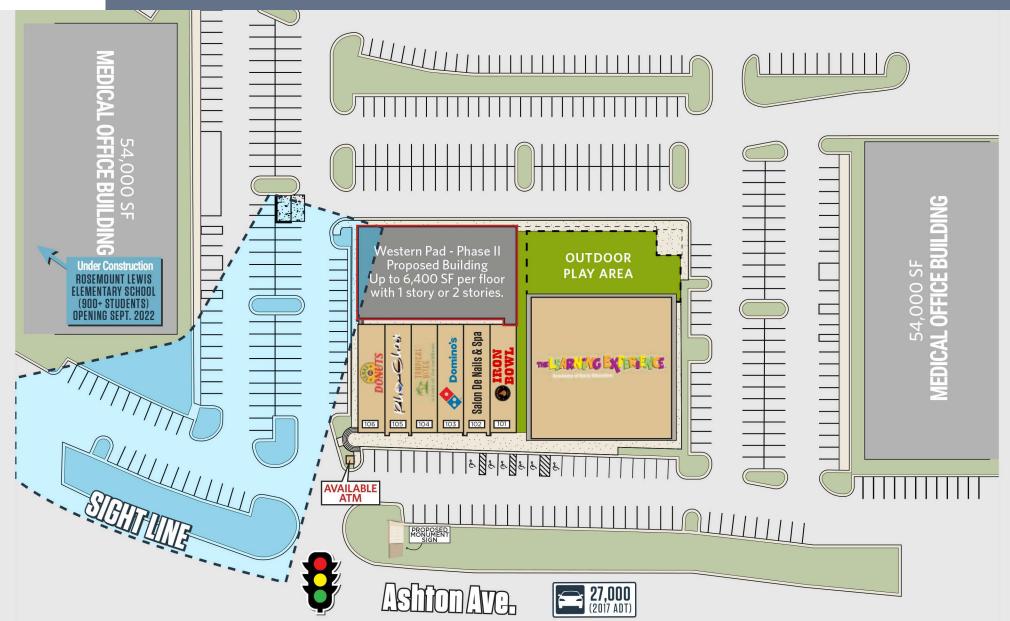

# Site Plan

### John Marigliano

Direct | 571.765.4423 Cell | 301.755.4419

Email | jmarigliano@renaudconsulting.net

- Up to 6,400 SF per floor and up to 2 floors.
- ATM kiosk finished pad available: Front and center at signalized entrance. Site plan approved & finished with all utilities stubbed to the site.
- · New retail development with excellent visibility and access at the signalized intersection of Ashton Ave. (27,000 ADT) and Lomond Dr. (8,800 ADT).
- Generous monument signage available and ample surface parking available.
- Under Construction Rosemount Lewis Elementary School next door with 900+ student capacity and scheduled to open September

#### AVAILABILITY

100% leased development with a completely finished pad site available along with a ready to go ATM pad (all utility conduits are stubbed to this pad)