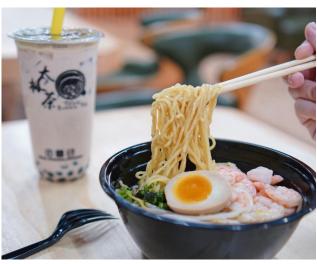

#### WHAT IS TAI CHI BUBBLE TEA?

Tai Chi Bubble Tea first opened in 2015, has been growing across the United States. We hope to bring the best bubble tea, healthy poke bowl, and tasty ramen to people from all over the world. In the meanwhile, we strive to provide a place for people to connect with family and friends while enjoying the delicious drink and food.