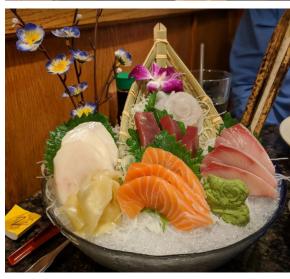

#### WHAT IS ZIKI JAPANESE STEAKHOUSE?

Ziki Japanese Steakhouse has created a fun environment as you walk in and the staff creates a lively experience that you and your family are sure to enjoy. Their menu offers a variety of sushi and sashimi, fried rice and noodle dishes, and hibachi dinner entrees.