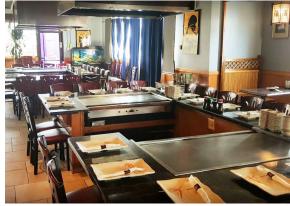

#### WHAT IS ZIKI JAPANESE STEAKHOUSE?

Ziki Japanese Steakhouse has created a fun environment as you walk in and the staff creates a lively experience that you and your family are sure to enjoy. Their menu offers a variety of sushi and sashimi, fried rice and noodle dishes, and hibachi dinner entrees.