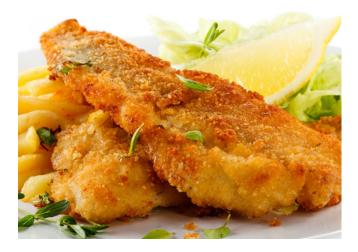

#### WHAT IS THIS IS WINGS AND SEAFOOD?

"This is Wings and Seafood" is a quick service restaurant offering primarily carryout service. The restaurant features a variety of wings, from old bay style to honey pepper garlic flavor. Seafood offereings include crab legs, fish and shrimp. Existing restaurant is located at 1204 Reisterstown Rd., Pikesville, MD 21208.