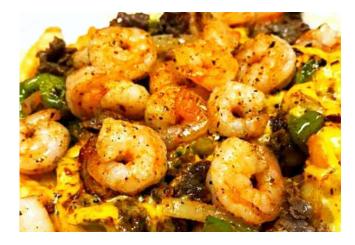

#### WHAT IS THIS IS WINGS AND SEAFOOD?

"This is Wings and Seafood" is a quick service restaurant offering primarily carryout service. The restaurant features a variety of wings, from old bay style to honey pepper garlic flavor. Seafood offereings include crab legs, fish and shrimp. Existing restaurant is located at 1204 Reisterstown Rd., Pikesville, MD 21208.