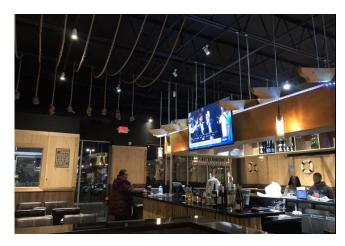

### WHAT IS ROCK AND TOSS?

Rock and Toss is a Cajun style family seafood restaurant, serving a variety of seafood, such as shrimp, crab, crawfish, oysters and much more, all in the Louisiana Cajun style. Currently Rock and Toss has 2 locations in Maryland (Bowie and Randallstown), with one more location under construction in Southern Maryland.