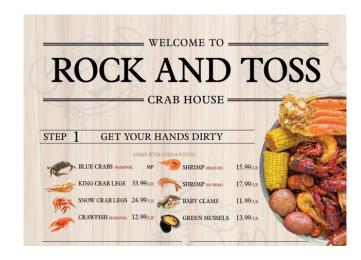

### WHAT IS ROCK AND TOSS?

Rock and Toss is a Cajun style family seafood restaurant, serving a variety of seafood, such as shrimp, crab, crawfish, oysters and much more, all in the Louisiana Cajun style. Currently Rock and Toss has 2 locations in Maryland (Bowie and Randallstown), with one more location under construction in Southern Maryland.