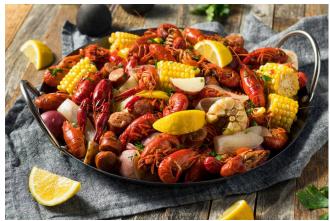

### WHAT IS ROCK AND TOSS?

Rock and Toss is a Cajun style family seafood restaurant, serving a variety of seafood, such as shrimp, crab, crawfish, oysters and much more, all in the Louisiana Cajun style. Currently Rock and Toss has 2 locations in Maryland (Bowie and Randallstown), with one more location under construction in Southern Maryland.