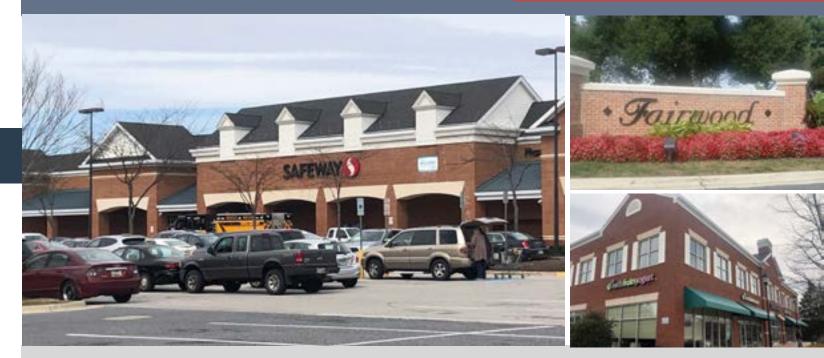

### Fairwood Green Shopping Center

12420-12530 Fairwood Parkway, Bowie, MD

#### Click For Street View

Fairwood Green Shopping Center is located in the commercial heart of Fairwood, a firstclass, master-planned community in Prince George's County, MD. Development includes 1,800 homes with a community swimming and tennis club, 30-acre soccer park and 350+ acres of green space. A new 45,558 SF Kaiser Permanente Medical Center will provide primary care, behavioral health, optometry, pharmacy, laboratory and imaging services.