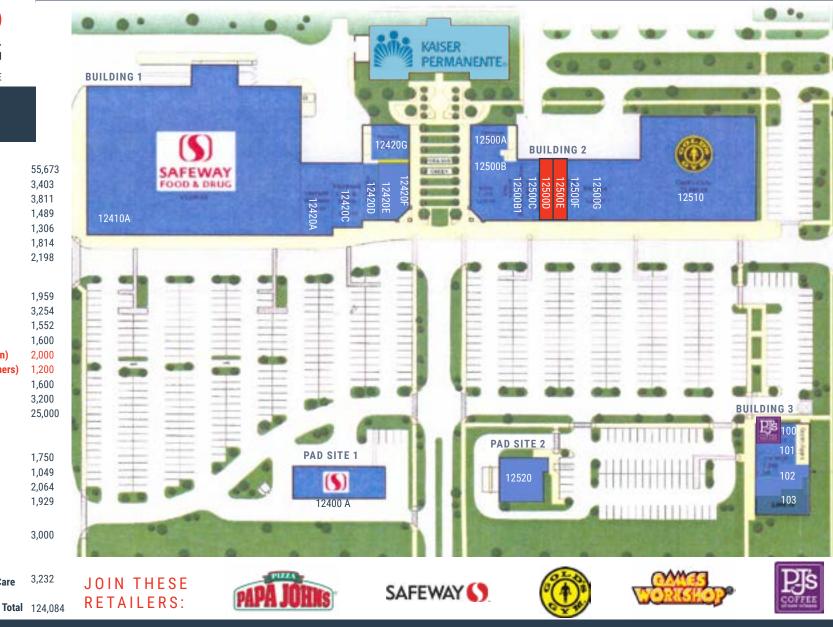

## Tenants

| BUILDIN    | NG 1 - 12410-20                         |                |              |         |          |                 |                |                |                 | 12420G           |
|------------|-----------------------------------------|----------------|--------------|---------|----------|-----------------|----------------|----------------|-----------------|------------------|
| 12410A     | Safeway                                 | 55,673         |              |         | SAFE     | NAY             |                | 1.11           |                 |                  |
| 12420A     | Beauty House                            | 3,403          |              |         | FOODA    |                 |                |                |                 | 12z              |
| 12420C     | Fairwood Cafe & Spirits                 | 3,811          |              |         | ALC: NO. | Constant of the |                | interested and | 2420D<br>12420C | 12420F<br>12420E |
| 12420D     | 73 Daises Florists                      | 1,489          |              | 12410A  |          |                 |                | 12420A         | 0D<br>1200      |                  |
| 12420E     | Miracle Ear                             | 1,306          |              | 12410A  |          |                 |                | 0A             |                 |                  |
| 12420F     | Papa Johns                              | 1,814          | 9            |         |          |                 |                |                | 10-             |                  |
| 12420G     | Heavy Hitters Tattoo                    | 2,198          |              |         |          |                 |                |                |                 |                  |
| BUILDIN    | NG 2 - 12500-10                         |                | -            | 0.0     | -        | -               |                |                |                 |                  |
| 12500A     | Ambiance Dental                         | 1,959          | $\mathbf{n}$ |         |          | -               | 100            |                | -               | _                |
| 12500B     | Milk & Honey                            | 3,254          |              |         |          | -               | Distant in the |                | 0               |                  |
| 12500B1    | Silvestre Chicken                       | 1,552          |              |         |          | _               |                |                |                 | _                |
| 12500C     | Top China 88 Cafe                       | 1,600          |              | = ==    |          | _               |                |                | -               |                  |
| 12500D     | Available (2nd generation hair salon)   | 2,000          |              | -       |          | -               | -              |                |                 |                  |
| 12500E     | Available (2nd generation dry cleaners) | 1,200          |              | -       | 400      | 900             | -              |                |                 | -                |
| 12500F     | PG Police Resource Ctr                  | 1,600          |              |         | -        |                 |                |                | -               | -                |
| 12500G     | Nail Trix + Day Spa                     | 3,200          |              |         |          |                 |                | -              |                 |                  |
| 12510      | Gold's Gym                              | 25,000         |              |         |          |                 |                | -              |                 | -                |
| BIIII DIN  | NG 3 - 12530                            |                |              | = ==    |          | -               |                | -              | 0               |                  |
| 100        | PJ's Coffee                             | 1 750          |              | _       |          |                 |                | PAD SI         | TE 1            |                  |
| 101        | Games Workshop                          | 1,750          |              |         | -        |                 | 4 .            | PAD 31         | IE I            |                  |
| 102        | Pack N' Business                        | 1,049          |              | _       | -        | -               |                | 1              |                 |                  |
| 103        | Benjamin and Banks Real Estate          | 2,064<br>1,929 | 1            |         | 9.00     | -               | 0              | 1240           | 0.4             |                  |
| PAD SITE 1 |                                         | 1,525          |              |         |          |                 |                | 1240           | UA              |                  |
| 12400A     | Safeway Gas                             | 3,000          | A            | -       |          |                 |                | -              |                 |                  |
| PAD SITE 2 |                                         |                | 1            |         |          | 0               | Ser Ball       |                | -               | 21               |
| 12520      | Excelsior Express Care & Primary Care   | 3,232          |              | јоји тн | ESE      |                 | FILTA          |                |                 | C 4 7            |
|            | Total 124.09                            |                |              | RETAILE | RS:      | P               | APA JU         | IIIIS.         |                 | SAF              |

# Leasing Plan