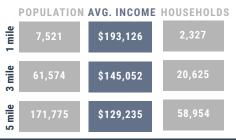

### **Retail Space For Lease**



O Nora Eways Direct | 571.765.4439 Cell | 703.618.5626 Email | neways@renaudconsulting.net

### 🔮 PLACER.AI DATA

- Fairwood Green ranked at the 67% percentile for most-visited shopping center in MD
- Anchor tenant, Safeway, ranks at the 85% percentile of Safeway stores in MD

 $\bigcirc$ 

#### Click For Street View

Fairwood Green Shopping Center is located in the commercial heart of Fairwood, a firstclass, master-planned community in Prince George's County, MD. Development includes 1,800 homes with a community swimming and tennis club, 30-acre soccer park and 350+ acres of green space. A new 45,558 SF Kaiser Permanente Medical Center will provide primary care, behavioral health, optometry, pharmacy, laboratory and imaging services.

#### DEMOGRAPHICS







## Tenants

| BUILDIN    | NG 1 - 12410-20                         |                |              |         |          |                 |                |                |                 | 12420G           |
|------------|-----------------------------------------|----------------|--------------|---------|----------|-----------------|----------------|----------------|-----------------|------------------|
| 12410A     | Safeway                                 | 55,673         |              |         | SAFE     | NAY             |                | 1.11           |                 |                  |
| 12420A     | Beauty House                            | 3,403          |              |         | FOODA    |                 |                |                |                 | 12z