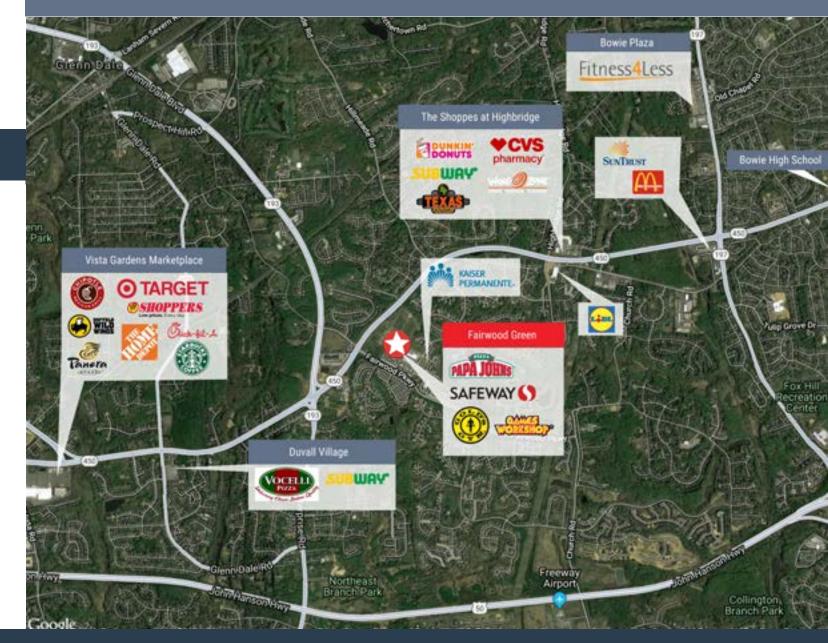

### Location Map

Phone: 703-404-2346 | 8605 Westwood Center Drive • Suite 410 • Vienna, Virginia 22182 | renaudconsulting.net

## In The Area

### N E A R B Y R E T A I L E R S Target Chipotle Shoppers Buffalo Wild Wings Panera Bread Starbucks Dunkin Donuts Subway CVS Pharmacy Wing Zone Suntrust Mcdonald's Shell Chick-fil-a