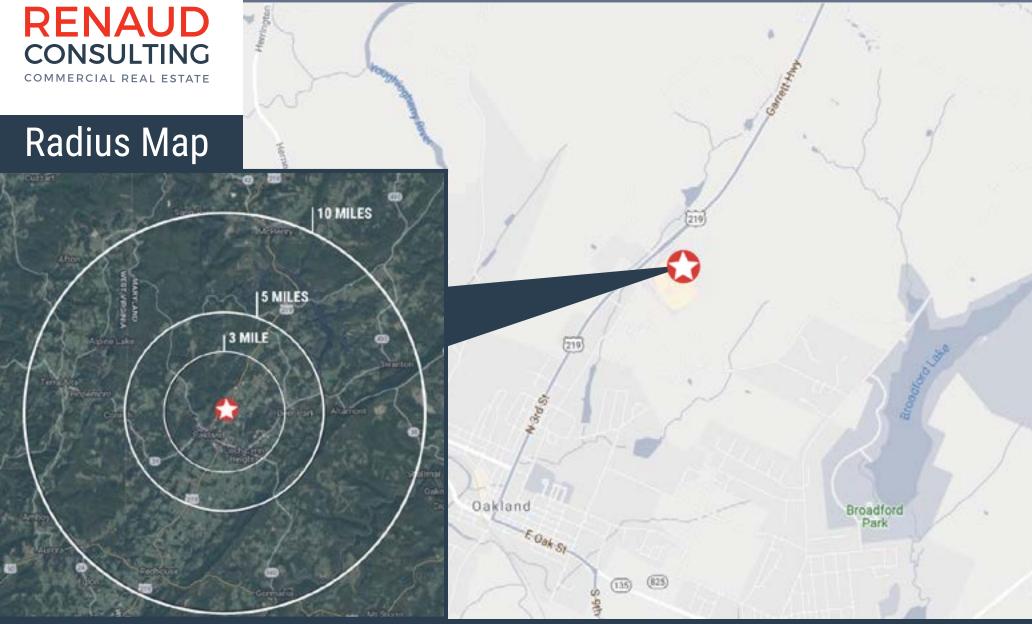

**Retail Space For Lease** 



#### Sam Crowther

Direct | 571.765.4435 Cell | 410.458.8646

Email | scrowther@renaudconsulting.net

Located in the north end of Oakland, MD near the planned Rte 219 bypass. Oakland Plaza serves as the shadow center for the adjacent Super Walmart. Oakland, MD is the county seat to Garrett County and it's primary industry is the tourist trade. Tourist destinations include Deep Creek Lake, and Wisp Ski resort which draw approximately 1.4 Million tourists year round. In addition, the year round vaction market has seen double digit growth in the last 5 years.

















## Leasing Plan

### Tenants

F Mountain Postal 1,215
E Mountain Postal 1,470
D Available 1,680
C Shoe Show 3,430
B CATO 3,640
A US Cellular 3,500
Total 14,935







### **Location Map**







#### **Competitive Map**

#### In The Area

#### **NEARBY RETAILERS**

**Walmart** 

**Taco Bell** 

**Advance Auto Parts** 

**Dollar General** 

Denny's

Sunoco

**CVS Pharmacy** 

BB&T

**Burger King** 

McDonald's

Pizza Hut

Arby's

**Dairy Queen**