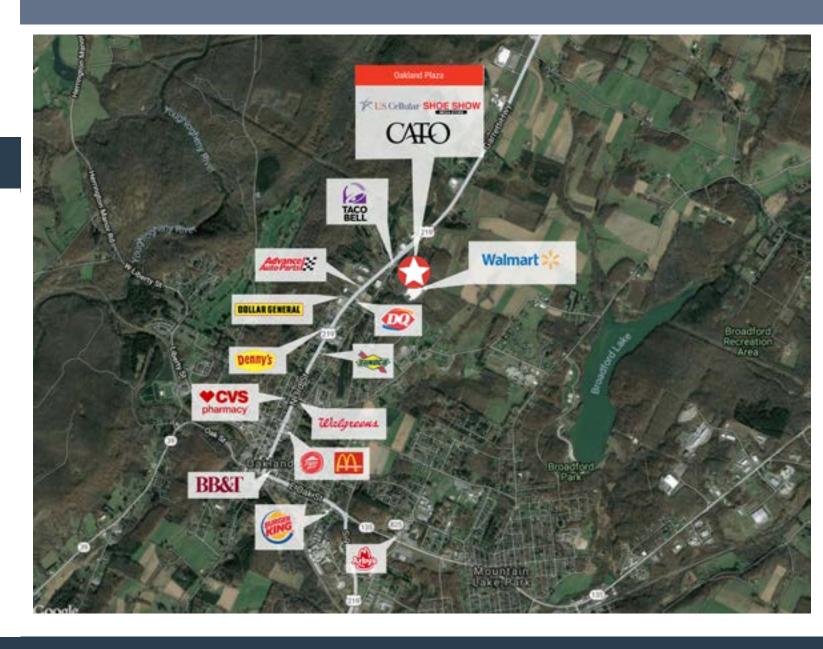

#### **Competitive Map**

#### In The Area

#### **NEARBY RETAILERS**

**Walmart** 

**Taco Bell** 

**Advance Auto Parts** 

**Dollar General** 

Denny's

Sunoco

**CVS Pharmacy** 

BB&T

**Burger King** 

McDonald's

Pizza Hut

Arby's

**Dairy Queen** 