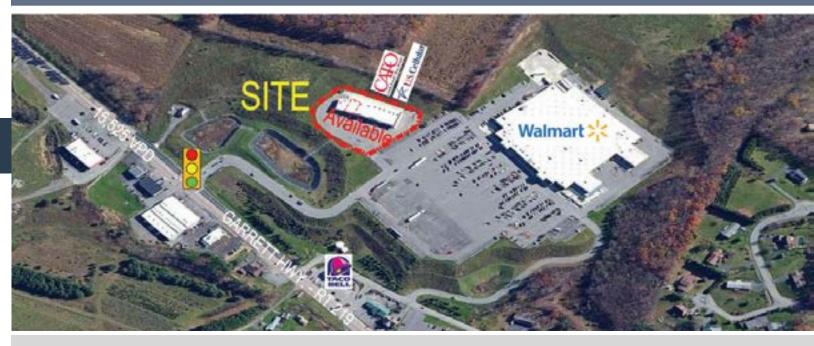

#### Sam Crowther

Direct | 571.765.4435 Cell | 410.458.8646

Email | scrowther@renaudconsulting.net

Located in the north end of Oakland, MD near the planned Rte 219 bypass. Oakland Plaza serves as the shadow center for the adjacent Super Walmart. Oakland, MD is the county seat to Garrett County and it's primary industry is the tourist trade. Tourist destinations include Deep Creek Lake, and Wisp Ski resort which draw approximately 1.4 Million tourists year round. In addition, the year round vaction market has seen double digit growth in the last 5 years.

#### In The Area

#### **NEARBY RETAILERS**

**Walmart** 

**Taco Bell** 

**Advance Auto Parts** 

**Dollar General** 

Denny's

Sunoco

**CVS Pharmacy** 

BB&T

**Burger King** 

McDonald's

Pizza Hut

Arby's

**Dairy Queen** 