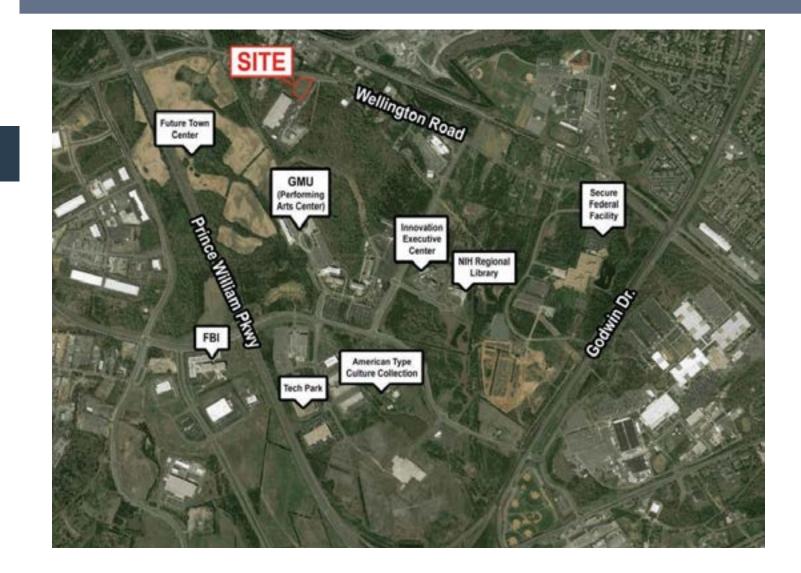

| \$79,557    | 3,165     |
| 3 mile | 81,677     | \$109,599   | 51,023    |
| 5 mile | 163,626    | \$117,310   | 80,688    |

O Mark Fontaine, CCIM Direct | 571.765.4412 Cell | 703.431.6938 Email | mfontaine@renaudconsulting.net

This site has great access to transportation and is 0.7 miles to Prince William Parkway, and 3.1 miles to I-66. Part of the greater Prince William County Innovation Park (Technology Overlay District) which supports more valuable residential and technology oriented uses. Close proximity to the planned VRE station creates potential for transportation oriented uses as well.

Click For Street View

 $\odot$ 

JOIN THESE RETAILERS:





Phone: 703-404-2346 | 8605 Westwood Center Drive • Suite 410 • Vienna, Virginia 22182 | renaudconsulting.net



### Site Plan





Phone: 703-404-2346 | 8605 Westwood Center Drive • Suite 410 • Vienna, Virginia 22182 | renaudconsulting.net



## Location Map



Phone: 703-404-2346 | 8605 Westwood Center Drive • Suite 410 • Vienna, Virginia 22182 | renaudconsulting.net



### In The Area

#### NEARBY RETAILERS

The Home Depot Subway **Ashley HomeStore Planet Fitness CVS Pharmacy** Giant **Total Wine** Sears Macy's Aldi **Burlington Coat Factory Best Buy Marshalls Advance Auto Parts Dollar Tree** Petsmart Ross **Office Depot** 

# **Competitive Map**