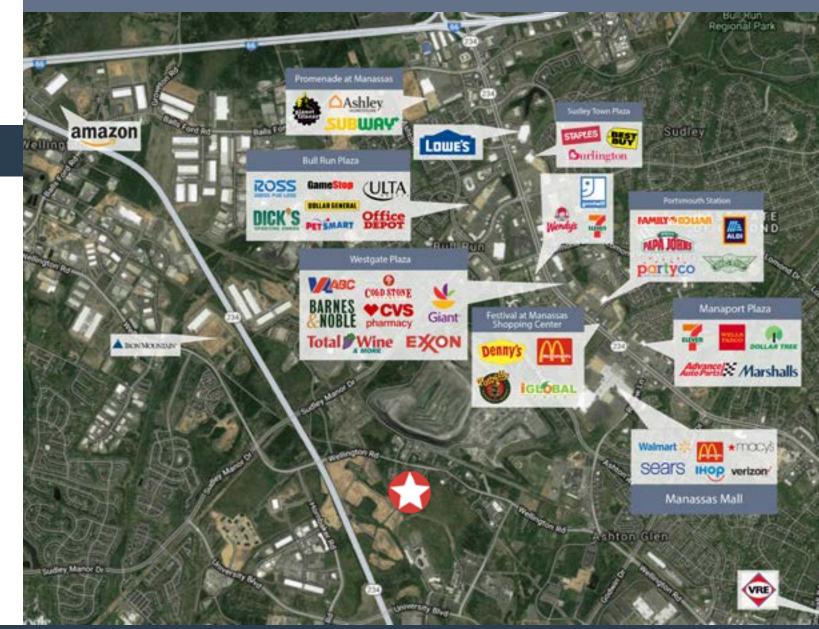

#### NEARBY RETAILERS

The Home Depot Subway **Ashley HomeStore Planet Fitness CVS Pharmacy** Giant **Total Wine** Sears Macy's Aldi **Burlington Coat Factory Best Buy Marshalls Advance Auto Parts Dollar Tree** Petsmart Ross **Office Depot** 

# **Competitive Map**