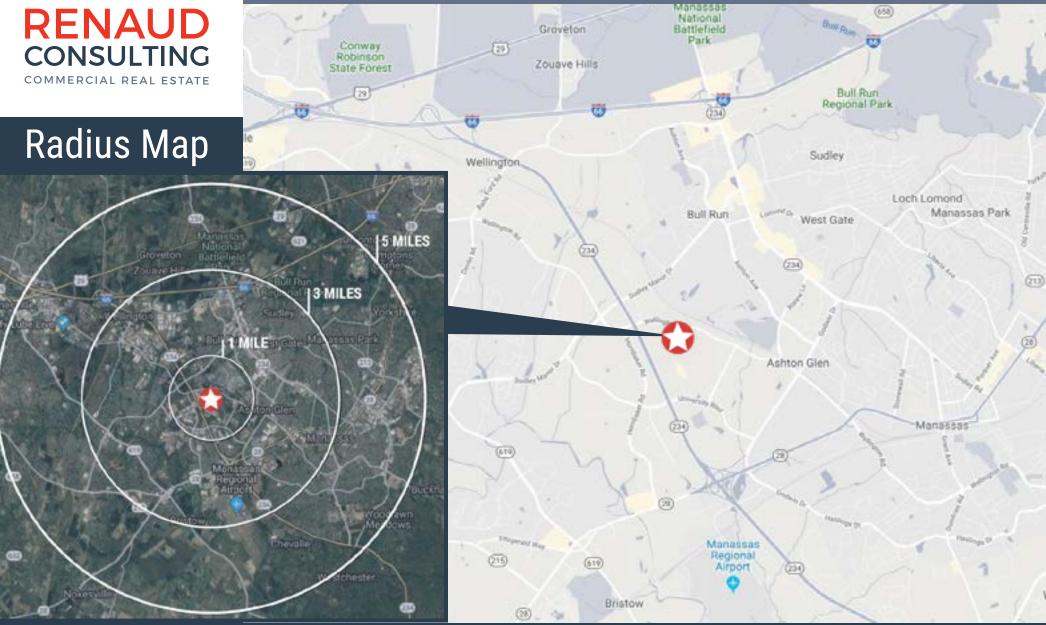

#### DEMOGRAPHICS

|        | POPULATION | AVG. INCOME | EMPLOYEES |
|--------|------------|-------------|-----------|
| 1 mile | 1,131      | \$79,557    | 3,165     |
| 3 mile | 81,677     | \$109,599   | 51,023    |
| 5 mile | 163,626    | \$117,310   | 80,688    |